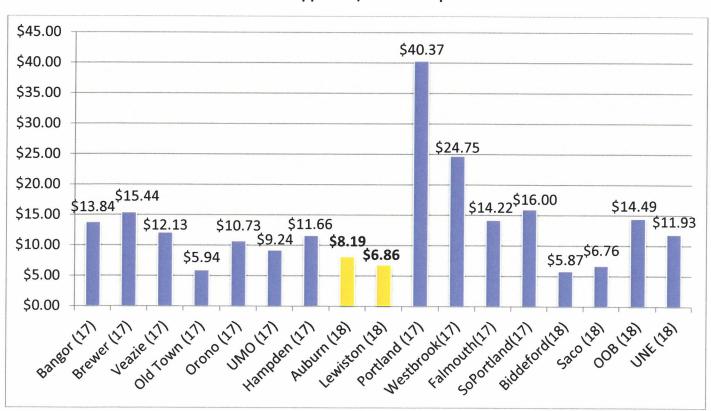

l increases in ridership for over the 10 years prior to 2015. The increase can be attributed to improvements made to the system which included the addition of Saturday service and improved headways and frequencies of buses. Over the years, increases in ridership coincided with high fuel prices. For FY2017, LATC was forced to take one bus out of service due to reduced funding. This cut in service is a contributing factor in the current decline in ridership.

# citylink Ridership - FY2007 to FY2017 -





# citylink ADA Complementary Paratransit Ridership - FY2007 to FY2017 -



FY17 Ridership is estimated.

# Local Share per City - FY2008 to FY2017 -





## Municipal Contribution Comparison -FY2017 Approved/FY2018 Proposed-



## Local Funding per Capita -FY2017 Approved/FY2018 Proposed-





#### **System Cost Comparison**



# System Comparison Cost per Revenue Hour





### **City of Auburn NSB** Arena

Fiscal Year 2018 Proposed 4.24.2017

#### **Projected Revenues and Expenses for FY17**

Actual expenses may vary according to changing circumstances

#### **Norway Savings Bank Arena**

|                | Last Year    | Dept. Request | Manager<br>Proposed |
|----------------|--------------|---------------|---------------------|
|                |              | Dept. Request | Proposeu            |
| Total Revenues | \$ 1,069,750 | \$ 1,137,750  | \$ -                |
| Total Expenses | \$ 1,199,256 | \$ 1,234,906  | \$ -                |
| Profit (Loss)  | \$ (129,506) | \$ (97,156)   | \$ -                |

| NSB Arena Revenue Summary       | I  | Last Year | De | pt.