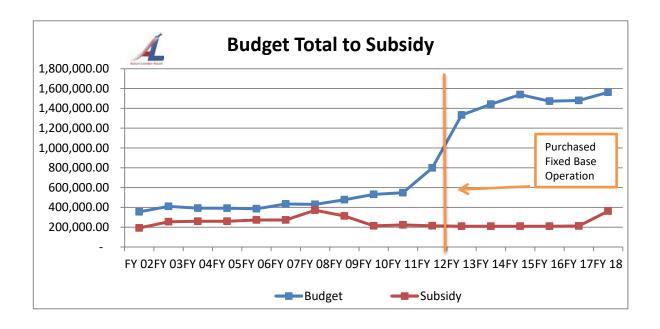

• Auburn-Lewiston Airport: \$369,150

Economic Development & Planning: \$1,110,000

Facilities: \$432,000Fire: \$458,000

Ingersoll Turf Facility: \$42,490Information Technology: \$240,000

• LATC: \$40,000

• L/A 9-1-1: \$606,500