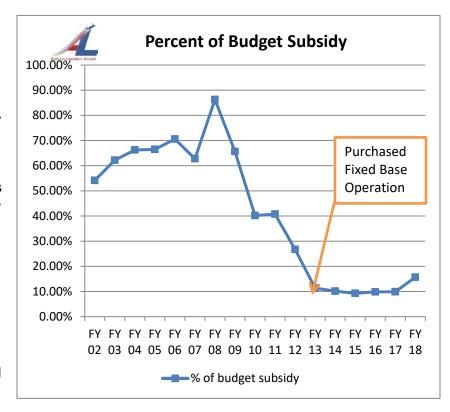

• Auburn-Lewiston Airport: \$369,150

Economic Development & Planning: \$1,110,000

Facilities: \$432,000Fire: \$458,000

Ingersoll Turf Facility: \$42,490Information Technology: \$240,000

• LATC: \$40,000

• L/A 9-1-1: \$606,500