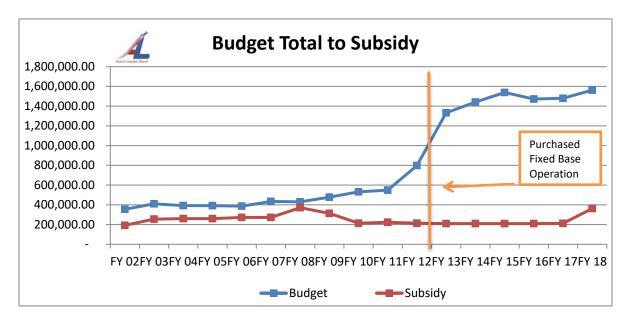

• Auburn-Lewiston Airport: \$369,150

Economic Development & Planning: \$1,110,000

Facilities: \$432,000Fire: \$458,000

Ingersoll Turf Facility: \$42,490Information Technology: \$240,000

• LATC: \$40,000

• L/A 9-1-1: \$606,500