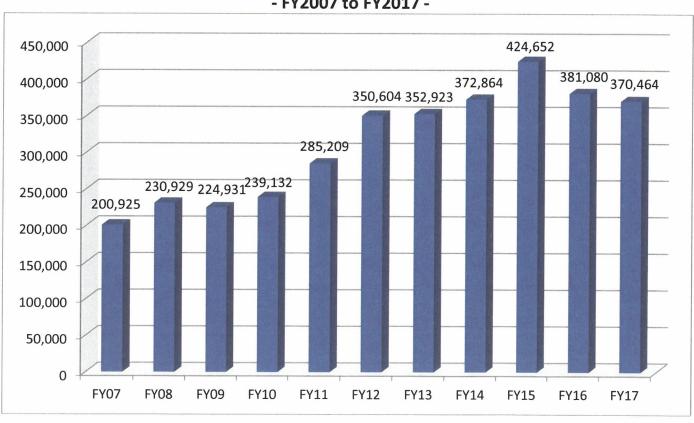

#### **PROGRAMS**

**ELECTIONS** - This includes all aspects of the election process. Voter registration, absentee voting (including visiting licensed nursing home facilities to conduct absentee voting at those locations), the appointment, hiring, and training of election staff (anywhere between 6 to 100 election workers per election, depending on the type of election), set up of our five polling places as well as processing absentee ballots centrally, preparing Warden materials for the polls, creating and ordering ballots for local elections, testing ballots and election equipment (tabulating machines and accessible voting solution equipment), certifying election results, issuing and validating nomination papers, validating petitions, campaign finance reporting, and more.

**RECORD MANAGEMENT -** One of the primary responsibilities of the municipal clerk is the care and preservation of the municipal records under his/her control and following the State rules for disposition of local government records. We are responsible for filing and issuing certified copies of vital records (births, deaths, and marriages), attending Council meetings and preparing and filing meeting agendas, minutes,