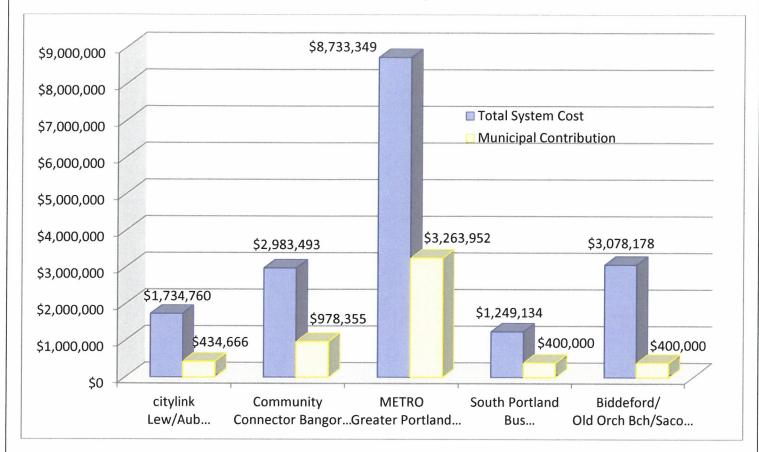

10 years prior to 2015. The increase can be attributed to improvements made to the system which included the addition of Saturday service and improved headways and frequencies of buses. Over the years, increases in ridership coincided with high fuel prices. For FY2017, LATC was forced to take one bus out of service due to reduced funding. This cut in service is a contributing factor in the current decline in ridership.

# citylink Ridership - FY2007 to FY2017 -





# citylink ADA Complementary Paratransit Ridership - FY2007 to FY2017 -



FY17 Ridership is estimated.

# Local Share per City - FY2008 to FY2017 -





## Municipal Contribution Comparison -FY2017 Approved/FY2018 Proposed-



## Local Funding per Capita -FY2017 Approved/FY2018 Proposed-





#### **System Cost Comparison**



# System Comparison Cost per Revenue Hour





### **City of Auburn NSB** Arena

Fiscal Year 2018 Proposed 4.24.2017

#### **Projected Revenues and Expenses for FY17**

Actual expenses may vary according to changing circumstances

#### **Norway Savings Bank Arena**

|                | Last Year    | Dept. Request | Manager<br>Proposed |
|----------------|--------------|---------------|---------------------|
|                |              | Dept. Request | Proposeu            |
| Total Revenues | \$ 1,069,750 | \$ 1,137,750  | \$ -                |
| Total Expenses | \$ 1,199,256 | \$ 1,234,906  | \$ -                |
| Profit (Loss)  | \$ (129,506) | \$ (97,156)   | \$ -                |

| NSB Arena Revenue Summary       | I  | Last Year | De | pt. Request | Manager<br>Proposed |
|---