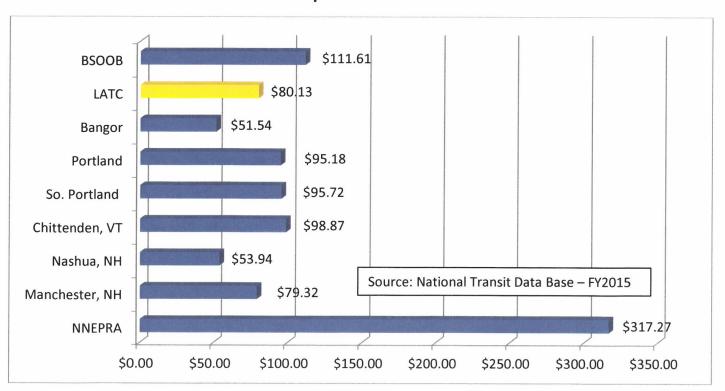

attributed to improvements made to the system which included the addition of Saturday service and improved headways and frequencies of buses. Over the years, increases in ridership coincided with high fuel prices. For FY2017, LATC was forced to take one bus out of service due to reduced funding. This cut in service is a contributing factor in the current decline in ridership.

# citylink Ridership - FY2007 to FY2017 -





# citylink ADA Complementary Paratransit Ridership - FY2007 to FY2017 -



FY17 Ridership is estimated.

# Local Share per City - FY2008 to FY2017 -





## Municipal Contribution Comparison -FY2017 Approved/FY2018 Proposed-



## Local Funding per Capita -FY2017 Approved/FY2018 Proposed-





#### **System Cost Comparison**



# System Comparison Cost per Revenue Hour





### **City of Auburn NSB** Arena

Fiscal Year 2018 Proposed 4.24.2017

#### **Projected Revenues and Expenses for FY17**

Actual expenses may vary according to changing circumstances

#### **Norway Savings Bank Arena**

|                | Last Year    | Dept. Request | Manager<br>Proposed |
|----------------|--------------|---------------|---------------------|
|                |              | Dept. Request | Proposeu            |
| Total Revenues | \$ 1,069,750 | \$ 1,137,750  | \$ -                |
| Total Expenses | \$ 1,199,256 | \$ 1,234,906  | \$ -                |
| Profit (Loss)  | \$ (129,506) | \$ (97,156)   | \$ -                |

| NSB Arena Revenue Summary       | I  | Last Year | De | pt. Request | Manager<br>Proposed |
|---------------------------------|----|---------