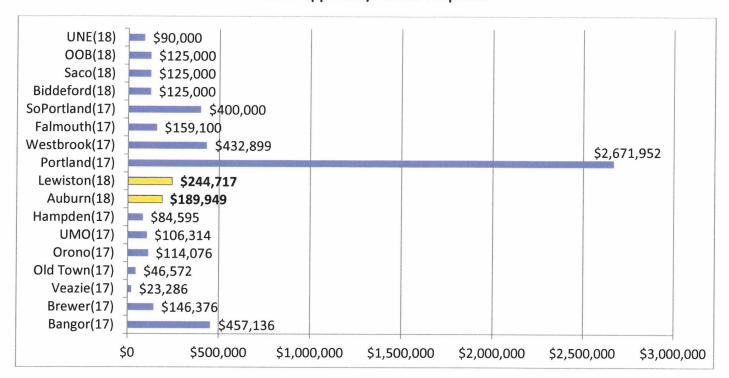

• L/A 9-1-1: \$1,088,857

• LATC: \$189,949

Auburn-Lewiston Airport: \$167,800

Androscoggin County Government: \$2,296,224

All of these are important contributors to the economy and the general well-being of the community.

| CLASSIFICATION                    | COUNCIL<br>ADOPTED<br>BUDGET<br>FY 16-17 | DEPARTMENT<br>PROPOSED<br>BUDGET<br>FY 17-18 | MANAGER<br>PROPOSED<br>BUDGET<br>FY 17-18 | COUNCIL<br>ADOPTED<br>BUDGET<br>FY 17-18 | Increase<br>(Decrease)<br>from Prior<br>Year Budget | Percentage of<br>Increase<br>(Decrease) |
|-----------------------------------|------------------------------------------|----------------------------------------------|-------------------------------------------|------------------------------------------|-----------------------------------------------------|-----------------------------------------|
| Total Municipal                   | 35,972,478                               | 37,498,520                                   | 37,322,458                                | 0                                        | 1,349,980                                           | 3.75%                                   |
| Intergovernmental Programs        |                                          |                                              |                                           |                                          |                                                     |                                         |
| County Taxes                      | 2,167,824                                | 2,296,224                                    | 2,296,224                                 |                                          | 128,400                                             | 5.92%                                   |
| Tax Sharing                       | 270,000                                  | 270,000                                      | 270,000                                   |                                          | 0                                                   | 0.00%                                   |
| Auburn-Lewiston Municipal Airport | 106,000                                  | 181,250                                      | 167,800                                   |                                          | 61,800                                              | 58.30%                                  |
| Lew-Aub Transit Committee         | 182,244                                  | 189,949                                      | 189,949                                   |                                          | 7,705                                               | 4.23%                                   |
| Lew-Aub 911 Communications Center | 1,088,857                                | 1,088,857                                    | 1,088,857                                 |                                          | 0                                                   | 0.00%                                   |
| Total Intergovernmental Programs  | 3,814,925                                | 4,026,280                                    | 4,012,830                                 | 0                                        | 197,905                                             | 5.19%                                   |
| Grand Total Municipal             | 39,787,403                               | 41,524,800                                   | 41,335,288                                | 0                                        | 1,547,885                                           | 3.89%                                   |
| Education Operation               | 37,864,537                               | 39,528,124                                   | 39,430,081                                |                                          | 1,565,544                                           | 4.13%                                   |
| Education Debt Service            | 2,878,831                                | 2,325,374                                    | 2,325,374                                 |                                          | (553,457)                                           | -19.23%                                 |
| Total School                      | 40,743,368                               | 41,853,498                                   | 41,755,455                                | 0                                        | 1,012,087                                           | 2.48%                                   |
| Total Budget                      | 80,530,771                               | 83,378,298                                   | 83,090,743                                | 0                                        | 2,559,972                                           | 3.18%                                   |