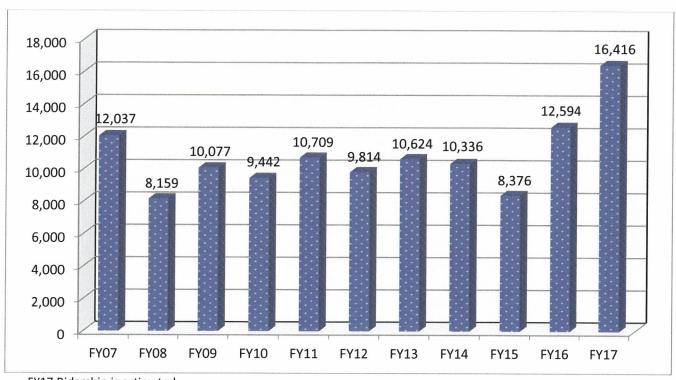

#### **PROGRAMS**

**ELECTIONS** - This includes all aspects of the election process. Voter registration, absentee voting (including visiting licensed nursing home facilities to conduct absentee voting at those locations), the appointment, hiring, and training of election staff (anywhere between 6 to 100 election workers per election, depending on the type of election), set up of our five polling places as well as processing absentee ballots centrally, preparing Warden materials for the polls, creating and ordering ballots for local elections, testing ballots and election equipment (tabulating machines and accessible voting solution equipment), certifying election results, issuing and validating nomination papers, validating petitions, campaign finance reporting, and more.

**RECORD MANAGEMENT -** One of the primary responsibilities of the municipal clerk is the care and preservation of the municipal records under his/her control and following the State rules for disposition of local government records. We are responsible for filing and issuing certified copies of vital records (births, deaths, and marriages), attending Council meetings and preparing and filing meeting agendas, minutes,