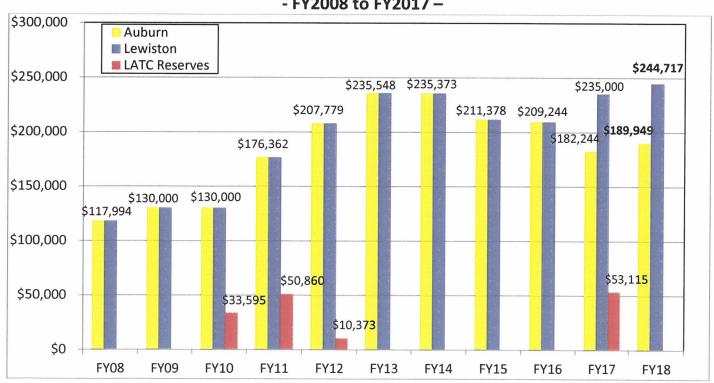

• L/A 9-1-1: \$1,088,857

• LATC: \$189,949

Auburn-Lewiston Airport: \$167,800

Androscoggin County Government: \$2,296,224

All of these are important contributors to the economy and the general well-being of the community.

| CLASSIFICATION                    | COUNCIL<br>ADOPTED<br>BUDGET<br>FY 16-17 | DEPARTMENT<br>PROPOSED<br>BUDGET<br>FY 17-18 | MANAGER<br>PROPOSED<br>BUDGET<br>FY 17-18 | COUNCIL<br>ADOPTED<br>BUDGET<br>FY 17-18 | Increase<br>(Decrease)<br>from Prior<br>Year Budget | Percentage of<br>Increase<br>(Decrease) |
|-----------------------------------|------------------------------------------|----------------------------------------------|-------------------------------------------|------------------------------------------|-----------------------------------------------------|-----------------------------------------|
| Total Municipal                   | 35,972,478                               | 37,498,520                                   | 37,322,458                                | 0                                        | 1,349,980                                           | 3.75%                                   |
| Intergovernmental Programs        |                                          |                                              |                                           |                                          |                                                     |                                         |
| County Taxes                      | 2,167,824                                | 2,296,224                                    | 2,296,224                                 |                                          | 128,400                                             | 5.92%                                   |
| Tax Sharing                       | 270,000                                  | 270,000                                      | 270,000                                   |                                          | 0                                                   | 0.00%                                   |
| Auburn-Lewiston Municipal Airport | 106,000                                  | 181,250                                      | 167,800                                   |                                          | 61,800                                              | 58.30%                                  |
| Lew-Aub Transit Committee         | 182,244                                  | 189,949                                      | 189,949                                   |                                          | 7,705                                               | 4.23%                                   |
| Lew-Aub 911 Communications Center | 1,088,857                                | 1,088,857                                    | 1,088,857                                 |                                          | 0                                                   | 0.00%                                   |
| Total Intergovernmental Programs  | 3,814,925                                | 4,026,280                                    | 4,012,830                                 | 0                                        | 197,905                                             | 5.19%                                   |
| Grand Total Municipal             | 39,787,403                               | 41,524,800                                   | 41,335,288                                | 0                                        | 1,547,885                                           | 3.89%                                   |
| Education Operation               | 37,864,537                               | 39,528,124                                   | 39,430,081                                |                                          | 1,565,544                                           | 4.13%                                   |
| Education Debt Service            | 2,878,831                                | 2,325,374                                    | 2,325,374                                 |                                          | (553,457)                                           | -19.23%                                 |
| Total School                      | 40,743,368                               | 41,853,498                                   | 41,755,455                                | 0                                        | 1,012,087                                           | 2.48%                                   |
| Total Budget                      | 80,530,771                               | 83,378,298                                   | 83,090,743                                | 0                                        | 2,559,972                                           | 3.18%                                   |